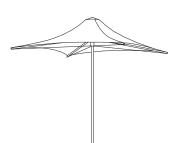

# CENTRAL SUPPORT PORTABLE UMBRELLA

The Porta umbrella is collapsible, portable and ideal for applications where persistent wind in not a factor. Small and light, Porta is great for street furniture, as well as cafes, restaurants and bars without a permanent alfresco area.

- » The Porta umbrella is 6'10".
- » Porta umbrella is square.
- » A 1 1/2" diameter stainless steel column will fit through most outdoor tables.
- » Small enough to be moved, yet durable enough to be left up for extended periods. We recommend closing your Porta umbrella if subjected to moderate wind.

#### **MEMBRANE**

» The tensile membrane canopy is fabricated from long-life, 100% UV stablised, waterproof, architectural-grade PVC coated polyester fabric with a PVDF finish to both side.

# STEEL FRAME

- » Umbrella pole is polished stainless steel
- » Umbrella arms employs tubular steel components finished with a fourlayer steel protection system.
- » Choose from a wide range of steel powdercoat colours