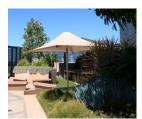

# CENTRAL SUPPORT PORTABLE UMBRELLA

The Porta umbrella is collapsible, portable and ideal for applications where persistent wind in not a factor. Small and light, Porta is great for street furniture, as well as cafes, restaurants and bars without a permanent alfresco area.

- » The Porta umbrella is 6'10".
- » Porta umbrella is square.
- » A 1 1/2" diameter stainless steel column will fit through most outdoor tables.
- » Small enough to be moved, yet durable enough to be left up for extended periods. We recommend closing your Porta umbrella if subjected to moderate wind.