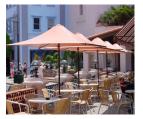

# CENTRAL SUPPORT PORTABLE UMBRELLA

The Porta umbrella is collapsible, portable and ideal for applications where persistent wind in not a factor. Small and light, Porta is great for street furniture, as well as cafes, restaurants and bars without a permanent alfresco area.