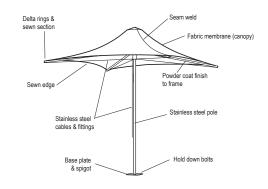

#### **MEMBRANE**

» The tensile membrane canopy is fabricated from long-life, 100% UV stablised, waterproof, architectural-grade PVC coated polyester fabric with a PVDF finish to both side.

# STEEL FRAME

- » Umbrella pole is polished stainless steel
- » Umbrella arms employs tubular steel components finished with a fourlayer steel protection system.
- » Choose from a wide range of steel powdercoat colours

#### **HARDWARE**

- » Umbrellas canopy is tensioned with stainless steel under arm cables.
- » All hardware inclusive of nuts, bolts, washers, and rigging screws are stainless steel.
- » Arm end plugs are UV resistant nylon.
- » Top hats are spun aluminium with polyester powdercoat.